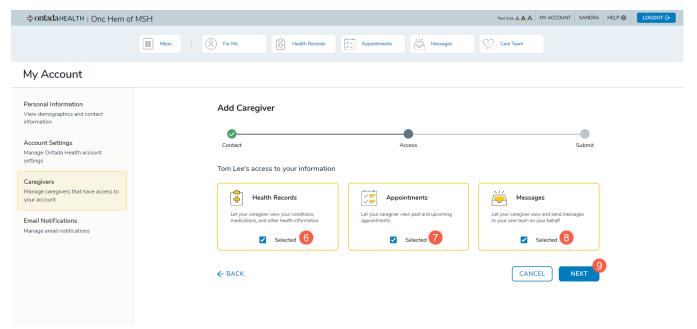

5. At this time, you may choose to enter any additional information regarding your appointment in the **Reason** text box (callout 6). Click the **Next** button to continue.

| entadaHEALTH   Onc | Hem of MSH                                    |                                           |                                     |                           | Text Size: A A MY ACCOUNT        | SANDRA HELP 👔 |  |
|--------------------|-----------------------------------------------|-------------------------------------------|-------------------------------------|---------------------------|----------------------------------|---------------|--|
|                    | Menu For Me                                   | 승 Health Records                          | Appointments                        | Messages                  | Care Team                        |               |  |
| Request a New App  | pointment                                     |                                           |                                     |                           |                                  |               |  |
|                    |                                               |                                           |                                     |                           |                                  |               |  |
|                    | Ø                                             | <b>•</b>                                  | <b></b>                             | •                         |                                  |               |  |
|                    | Provider                                      | Purpose                                   | Preferred<br>Time                   | Additional<br>Information | Submit                           |               |  |
|                    | Reason • Required                             | •                                         |                                     |                           |                                  |               |  |
|                    | Discuss reaction to medication                | 6                                         |                                     |                           |                                  |               |  |
|                    |                                               |                                           |                                     | Ма                        | ximum 5,000 Characters (31/5000) |               |  |
|                    | ← ВАСК                                        |                                           |                                     | C,                        | ANCEL NEXT                       |               |  |
|                    | If this is an emergency, call 911. If you req | uire urgent care, contact a member of you | r care team. Messages are monitored | during office hours.      |                                  |               |  |

6. On the last step, review all the information entered for the appointment. If you need to make changes use the option to go **Back**. If everything looks correct, click the **Submit** button.

ontada

| ⇔ontadaHEALTH   Onc Hem of MSH                                                                                                                                                               |           | P 🕑 LOGOUT 🕞 |
|----------------------------------------------------------------------------------------------------------------------------------------------------------------------------------------------|-----------|--------------|
| E Menu S For Me Health Records                                                                                                                                                               | Care Team |              |
| Request a New Appointment                                                                                                                                                                    |           |              |
| Provider Purpose Preferred Additional<br>Information Appointment Request Summary Please review your appointment request details Seth Fillmore Purpose: Follow-Up Next Available Date Morning | Submit    |              |
| Discuss reaction to medication.                                                                                                                                                              |           |              |

7. Your appointment request will be shown on the Appointments page above your alreadyscheduled upcoming appointments (callout 9). Use the caret icon to view the details of your request (callout 10).

| entadaHEALTH   Onc He | em of MSH                                  |                       | Text Size: A A MY ACCOUR | NT SANDRA HELP () LOGOUT [- |
|-----------------------|--------------------------------------------|-----------------------|--------------------------|-----------------------------|
|                       | Menu For Me                                | Health Records        | Messages Care Team       |                             |
|                       |                                            | UPCOMING PREVIOUS     |                          |                             |
|                       | Upcoming Appointmen                        | nts                   |                          |                             |
|                       | Appointment Request successful             | lly sent              | ×                        |                             |
|                       | 9<br>New Appointm<br>Next Available   Morr | nent Requested        | 10<br>SEE MORE V         |                             |
|                       | April 25, 2023 (Tuesday)                   |                       |                          |                             |
|                       | East Bay Oncology   Onc He                 | em of MSH   1 Session | ~                        |                             |