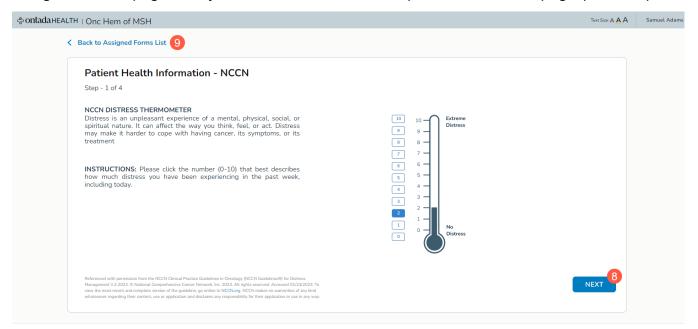

On your **Assigned Forms** page, you will see a list of forms you must complete under the **Outstanding** page (callout 5). Any forms you already completed will appear under the **Completed** page (callout 6).