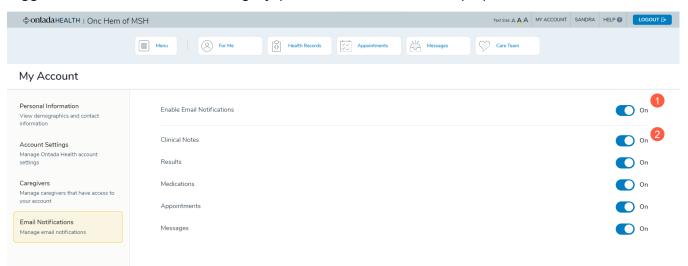

| Image: Service of the ser | <b>⇔ontadaHEALTH</b>   Onc Hem of MSH |                                                                                                                  | Text Size: A A MY ACCOUNT | SAMUEL HELP 🔞 | LOGOUT 🕞 |
|---------------------------------------------------------------------------------------------------------------------------------------------------------------------------------------------------------------------------------------------------------------------------------------------------------------------------------------------------------------------------------------------------------------------------------------------------------------------------------------------------------------------------------------------------------------------------------------------------------------------------------------------------------------------------------------------------------------------------------------------------------------------------------------------------------------------------------------------------------------------------------------------------------------------------------------------------------------------------------------------------------------------------------------------------------------------------------------------------------------------------------------------------------------------------------------------------------------------------------------------------------------------------------------------------------------------------------------------------------------------------------------------------------------------------------------------------------------------------------------------------------------------------------------------------------------------------------------------------------------------------------------------------------------------------------------------------------------------------------------------------------------------------------------------------------------------------------------------------------------------------------------------------------------------------------------------------------------------------------------------------------------------------------------------------------------------------------------------------------------------|---------------------------------------|------------------------------------------------------------------------------------------------------------------|---------------------------|---------------|----------|
| Conversations 2 Pinned  May 03, 2023 (Wednesday)  Conversation with: Jori ZZMontgomery, Tech Account Manager, testcare, test  test working on it  Most Recent                                                                                                                                                                                                                                                                                                                                                                                                                                                                                                                                                                                                                                                                                                                                                                                                                                                                                                                                                                                                                                                                                                                                                                                                                                                                                                                                                                                                                                                                                                                                                                                                                                                                                                                                                                                                                                                                                                                                                       |                                       |                                                                                                                  |                           |               |          |
| <ul> <li>Pinned          May 03, 2023 (Wednesday)         Conversation with: Jori ZZMontgomery, Tech Account Manager, testcare, test rest         test         working on it         Most Recent         </li> </ul>                                                                                                                                                                                                                                                                                                                                                                                                                                                                                                                                                                                                                                                                                                                                                                                                                                                                                                                                                                                                                                                                                                                                                                                                                                                                                                                                                                                                                                                                                                                                                                                                                                                                                                                                                                                                                                                                                                |                                       | CONVERSATIONS                                                                                                    |                           |               |          |
|                                                                                                                                                                                                                                                                                                                                                                                                                                                                                                                                                                                                                                                                                                                                                                                                                                                                                                                                                                                                                                                                                                                                                                                                                                                                                                                                                                                                                                                                                                                                                                                                                                                                                                                                                                                                                                                                                                                                                                                                                                                                                                                     |                                       | Pinned  May 03, 2023 (Wednesday) Conversation with: Jori ZZMontgomery, Tech Account Manager, testcare, test test | • 1                       |               |          |
| Conversation with: Nitin Malik  testing testing                                                                                                                                                                                                                                                                                                                                                                                                                                                                                                                                                                                                                                                                                                                                                                                                                                                                                                                                                                                                                                                                                                                                                                                                                                                                                                                                                                                                                                                                                                                                                                                                                                                                                                                                                                                                                                                                                                                                                                                                                                                                     |                                       | April 28, 2023 (Friday)                                                                                          | 4                         |               | SEND A   |

To view a message, simply click on it. This will open a panel (callout 3) where you can view the message history, type a new message (callout 4), and/or add any attachments for your contact to review (callout 5).

| entadaHEALTH   Onc H | Hem of MSH                                              |              |                  |                           |                          | 3       | ze: A <mark>A</mark> A | MY ACCOUNT                                                 | SAMUEL            | HELP 🕜                | LOGOUT 🕞      |
|----------------------|---------------------------------------------------------|--------------|------------------|---------------------------|--------------------------|---------|------------------------|------------------------------------------------------------|-------------------|-----------------------|---------------|
|                      | Menu                                                    |              | O<br>For Me      | 다.<br>주<br>Health Records | ↓<br>↓ –<br>Appointments | Message |                        | Lab/<br>amuel<br>EST                                       | Scan Resu<br>test | ults<br>April 28 2023 | Close         |
|                      |                                                         |              |                  | CONVERSA                  | TIONS                    |         |                        |                                                            |                   |                       | ✓ Sent        |
|                      | Conversat<br>Pinned <b>1</b><br><sub>May</sub> 03, 2023 |              | sday)            |                           |                          | 4       |                        | -                                                          | ech May O         | 3 2023, 9:51          | • Required    |
|                      | Conversation<br><b>test</b><br>working on it            | with: Jori Z | ZMontgomery, Teo | :h Account Manager, te:   | stcare, test             | 5       |                        | FILES                                                      |                   |                       | 00 Characters |
|                      | Most Rece                                               |              | )                |                           |                          |         |                        | emergency, <b>call 91</b><br>your care team at<br>e hours. |                   |                       |               |