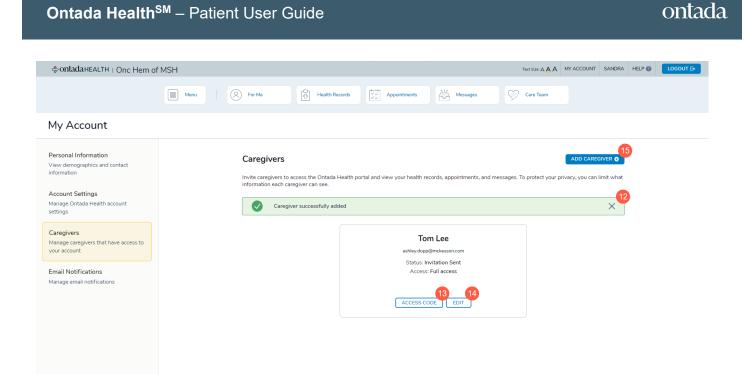

# ontada

# **Messages Page**

Use this page to view and reply to existing messages and to send new messages.

## Viewing and replying to existing messages

Existing messages will be organized by date starting with the most recent message. Clicking the pin icon on a message (callout 1) will move it to the **Pinned** area (callout 2) so that it remains at the top regardless of the date. This makes it easier to locate going forward.