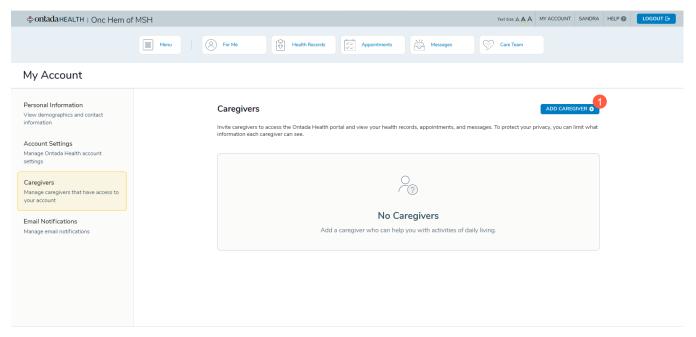

| .dopp@mckesson.com |  |
| settings<br>Caregivers<br>Manage caregivers that have access to<br>your account                                          | , usitu                                                                      |                |          |                         |                    |  |
| Email Notifications<br>Manage email notifications                                                                        |                                                                              |                |          |                         |                    |  |

### Caregivers

Invite and manage caregivers to Ontada Health so that they may review your health records, appointments, and messages. To begin:

1. Click the Add Caregiver button (callout 1).



Enter your caregiver's first name, last name, mobile phone number, and email address. If your caregiver does not have a mobile phone number, click the box next to Caregiver doesn't have a mobile phone (callout 2). Then click the Next button (callout 3).

| ⇔ontadaHEALTH   Onc Hem of MSH                                       | H                                                                       | Text                                     | Size: A A MY ACCOUNT SANDRA HELP @ LOGOUT B |
|----------------------------------------------------------------------|-------------------------------------------------------------------------|------------------------------------------|---------------------------------------------|
|